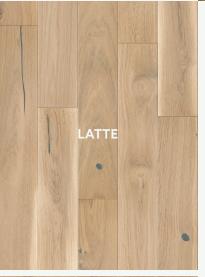

### 8" ELITE SERIES

MATERIAL: ENGINEERED HARDWOOD

WOOD SPECIES: WHITE OAK

SIZE: 8" X 86.6" RANDOM LENGTH (RL)

THICKNESS: 9/16"

FINISH: MATT LACQUER
INSTALLATION: 5G FLOAT

SQUARE FT. PER CARTON: 34.23
WARRANTY: 30 YEAR RESIDENTIAL

## 7" PREMIUM SERIES

MATERIAL: ENGINEERED HARDWOOD WOOD SPECIES: WHITE OAK | ASH SIZE: 7" X 86.6" RANDOM LENGTH (RL)

THICKNESS: 9/16"

FINISH: MATT LACQUER
INSTALLATION: 5G FLOAT

SQUARE FT. PER CARTON: 29.82
WARRANTY: 30 YEAR RESIDENTIAL

### 7" PREMIUM SERIES

MATERIAL: ENGINEERED HARDWOOD WOOD SPECIES: WHITE OAK | ASH SIZE: 7" X 86.6" RANDOM LENGTH (RL)

THICKNESS: 9/16"

FINISH: MATT LACQUER
INSTALLATION: 5G FLOAT

SQUARE FT. PER CARTON: 29.82
WARRANTY: 30 YEAR RESIDENTIAL

# 6" PREMIUM SERIES

MATERIAL: ENGINEERED HARDWOOD

WOOD SPECIES: WHITE OAK

**SIZE:** \*6" X 71"

\*\*6" X 86.6

THICKNESS: 9/16"

FINISH: MATT LACQUER
INSTALLATION: 5G FLOAT

SQUARE FT. PER CARTON: 20.99
WARRANTY: 30 YEAR RESIDENTIAL