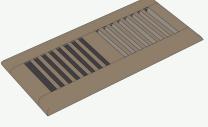

L)

THICKNESS: 9/16"

FINISH: MATT LACQUER
INSTALLATION: 5G FLOAT

SQUARE FT. PER CARTON: 29.82
WARRANTY: 30 YEAR RESIDENTIAL





**AVAILABLE MOLDINGS & TRIMS:** 



















### 7" PREMIUM SERIES

MATERIAL: ENGINEERED HARDWOOD WOOD SPECIES: WHITE OAK | ASH SIZE: 7" X 86.6" RANDOM LENGTH (RL)

THICKNESS: 9/16"

FINISH: MATT LACQUER
INSTALLATION: 5G FLOAT

SQUARE FT. PER CARTON: 29.82
WARRANTY: 30 YEAR RESIDENTIAL





**AVAILABLE MOLDINGS & TRIMS:** 



















# 6" PREMIUM SERIES

MATERIAL: ENGINEERED HARDWOOD

WOOD SPECIES: WHITE OAK

**SIZE:** \*6" X 71"

\*\*6" X 86.6

THICKNESS: 9/16"

FINISH: MATT LACQUER
INSTALLATION: 5G FLOAT

SQUARE FT. PER CARTON: 20.99
WARRANTY: 30 YEAR RESIDENTIAL





**AVAILABLE MOLDINGS & TRIMS:** 









#### **MOLDINGS & TRIMS**











DROP IN VENTS