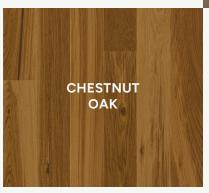

# 6" PREMIUM SERIES

MATERIAL: ENGINEERED HARDWOOD

WOOD SPECIES: WHITE OAK

**SIZE:** \*6" X 71"

\*\*6" X 86.6

THICKNESS: 9/16"

FINISH: MATT LACQUER
INSTALLATION: 5G FLOAT

SQUARE FT. PER CARTON: 20.99
WARRANTY: 30 YEAR RESIDENTIAL