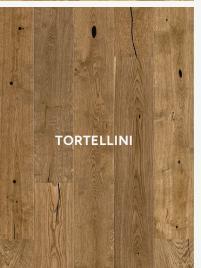

### 8" ELITE SERIES

MATERIAL: ENGINEERED HARDWOOD

WOOD SPECIES: WHITE OAK

SIZE: 8" X 86.6" RANDOM LENGTH (RL)

THICKNESS: 9/16"

FINISH: MATT LACQUER
INSTALLATION: 5G FLOAT

SQUARE FT. PER CARTON: 34.23
WARRANTY: 30 YEAR RESIDENTIAL

## 7" PREMIUM SERIES

MATERIAL: ENGINEERED HARDWOOD WOOD SPECIES: WHITE OAK | ASH SIZE: 7" X 86.6" RANDOM LENGTH (RL)

THICKNESS: 9/16"

FINISH: MATT LACQUER
INSTALLATION: 5G FLOAT

SQUARE FT. PER CARTON: 29.82
WARRANTY: 30 YEAR RESIDENTIAL

### 7" PREMIUM SERIES

MATERIAL: ENGINEERED HARDWOOD WOOD SPECIES: WHITE OAK | ASH SIZE: 7" X 86.6" RANDOM LENGTH (RL)

THICKNESS: 9/16"

FINISH: MATT LACQUER
INSTALLATION: 5G FLOAT

SQUARE FT. PER CARTON: 29.82
WARRANTY: 30 YEAR RESIDENTIAL

# 6" PREMIUM SERIES

MATERIAL: ENGINEERED HARDWOOD

WOOD SPECIES: WHITE OAK

**SIZE:** \*6" X 71"

\*\*6" X 86.6

THICKNESS: 9/16"

FINISH: MATT LACQUER
INSTALLATION: 5G FLOAT

SQUARE FT. PER CARTON: 20.99
WARRANTY: 30 YEAR RESIDENTIAL