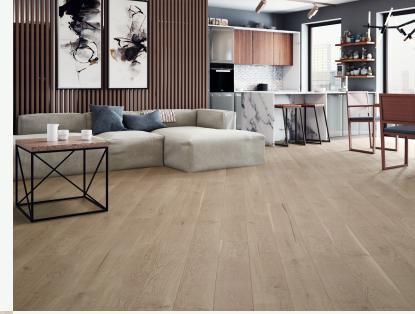

# 6" PREMIUM SERIES

MATERIAL: ENGINEERED HARDWOOD

WOOD SPECIES: WHITE OAK

**SIZE:** \*6" X 71"

\*\*6" X 86.6

THICKNESS: 9/16"

FINISH: MATT LACQUER
INSTALLATION: 5G FLOAT

SQUARE FT. PER CARTON: 20.99
WARRANTY: 30 YEAR RESIDENTIAL