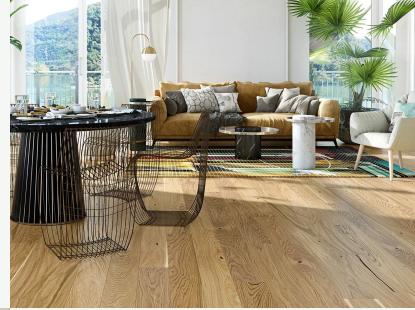

## 7" PREMIUM SERIES

MATERIAL: ENGINEERED HARDWOOD WOOD SPECIES: WHITE OAK | ASH SIZE: 7" X 86.6" RANDOM LENGTH (RL)

THICKNESS: 9/16"

FINISH: MATT LACQUER
INSTALLATION: 5G FLOAT

SQUARE FT. PER CARTON: 29.82
WARRANTY: 30 YEAR RESIDENTIAL