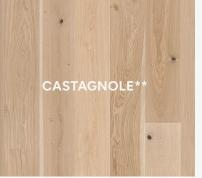

# 6" PREMIUM SERIES

MATERIAL: ENGINEERED HARDWOOD

WOOD SPECIES: WHITE OAK

**SIZE:** \*6" X 71"

\*\*6" X 86.6

THICKNESS: 9/16"

FINISH: MATT LACQUER
INSTALLATION: 5G FLOAT

SQUARE FT. PER CARTON: 20.99
WARRANTY: 30 YEAR RESIDENTIAL