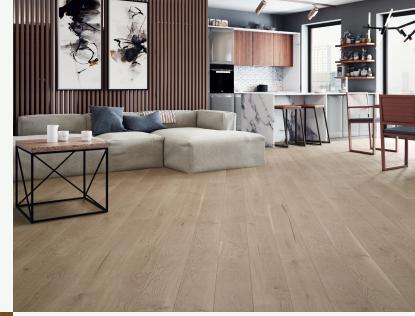

### 8" ELITE SERIES

MATERIAL: ENGINEERED HARDWOOD

WOOD SPECIES: WHITE OAK

SIZE: 8" X 86.6" RANDOM LENGTH (RL)

THICKNESS: 9/16"

FINISH: MATT LACQUER
INSTALLATION: 5G FLOAT

SQUARE FT. PER CARTON: 34.23
WARRANTY: 30 YEAR RESIDENTIAL





**AVAILABLE MOLDINGS & TRIMS:** 





















## 7" PREMIUM SERIES

MATERIAL: ENGINEERED HARDWOOD WOOD SPECIES: WHITE OAK | ASH SIZE: 7" X 86.6" RANDOM LENGTH (RL)

THICKNESS: 9/16"

FINISH: MATT LACQUER
INSTALLATION: 5G FLOAT

SQUARE FT. PER CARTON: 29.82
WARRANTY: 30 YEAR RESIDENTIAL





**AVAILABLE MOLDINGS & TRIMS:** 



















### 7" PREMIUM SERIES

MATERIAL: ENGINEERED HARDWOOD WOOD SPECIES: WHITE OAK | ASH SIZE: 7" X 86.6" RANDOM LENGTH (RL)

THICKNESS: 9/16"

FINISH: MATT LACQUER
INSTALLATION: 5G FLOAT

SQUARE FT. PER CARTON: 29.82
WARRANTY: 30 YEAR RESIDENTIAL





**AVAILABLE MOLDINGS & TRIMS:** 



















# 6" PREMIUM SERIES

MATERIAL: ENGINEERED HARDWOOD

WOOD SPECIES: WHITE OAK

**SIZE:** \*6" X 71"

\*\*6" X 86.6

THICKNESS: 9/16"

FINISH: MATT LACQUER
INSTALLATION: 5G FLOAT

SQUARE FT. PER CARTON: 20.99
WARRANTY: 30 YEAR RESIDENTIAL





**AVAILABLE MOLDINGS & TRIMS:** 









#### **MOLDINGS & TRIMS**











DROP IN VENTS