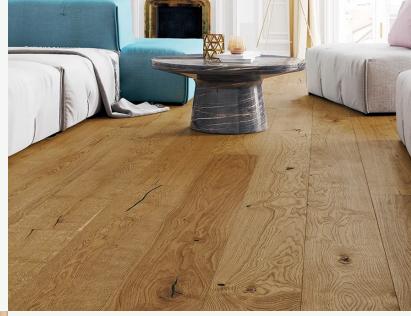

### 8" ELITE SERIES

MATERIAL: ENGINEERED HARDWOOD

WOOD SPECIES: WHITE OAK

SIZE: 8" X 86.6" RANDOM LENGTH (RL)

THICKNESS: 9/16"

FINISH: MATT LACQUER
INSTALLATION: 5G FLOAT

SQUARE FT. PER CARTON: 34.23
WARRANTY: 30 YEAR RESIDENTIAL

## 7" PREMIUM SERIES

MATERIAL: ENGINEERED HARDWOOD WOOD SPECIES: WHITE OAK | ASH SIZE: 7" X 86.6" RANDOM LENGTH (RL)

THICKNESS: 9/16"

FINISH: MATT LACQUER
INSTALLATION: 5G FLOAT

SQUARE FT. PER CARTON: 29.82
WARRANTY: 30 YEAR RESIDENTIAL

### 7" PREMIUM SERIES

MATERIAL: ENGINEERED HARDWOOD WOOD SPECIES: WHITE OAK | ASH SIZE: 7" X 86.6" RANDOM LENGTH (RL)

THICKNESS: 9/16"

FINISH: MATT LACQUER
INSTALLATION: 5G FLOAT

SQUARE FT. PER CARTON: 29.82
WARRANTY: 30 YEAR RESIDENTIAL

# 6" PREMIUM SERIES

MATERIAL: ENGINEERED HARDWOOD

WOOD SPECIES: WHITE OAK

**SIZE:** \*6" X 71"

\*\*6" X 86.6

THICKNESS: 9/16"

FINISH: MATT LACQUER
INSTALLATION: 5G FLOAT

SQUARE FT. PER CARTON: 20.99
WARRANTY: 30 YEAR RESIDENTIAL