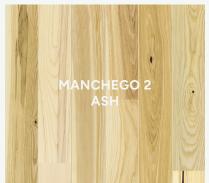

## 7" PREMIUM SERIES

MATERIAL: ENGINEERED HARDWOOD WOOD SPECIES: WHITE OAK | ASH SIZE: 7" X 86.6" RANDOM LENGTH (RL)

THICKNESS: 9/16"

FINISH: MATT LACQUER
INSTALLATION: 5G FLOAT

SQUARE FT. PER CARTON: 29.82
WARRANTY: 30 YEAR RESIDENTIAL