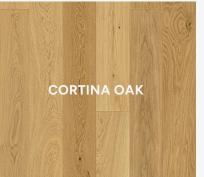

### 7" PREMIUM SERIES

MATERIAL: ENGINEERED HARDWOOD WOOD SPECIES: WHITE OAK | ASH SIZE: 7" X 86.6" RANDOM LENGTH (RL)

THICKNESS: 9/16"

FINISH: MATT LACQUER
INSTALLATION: 5G FLOAT

SQUARE FT. PER CARTON: 29.82
WARRANTY: 30 YEAR RESIDENTIAL