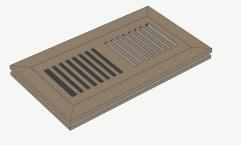

H (RL)

THICKNESS: 9/16"

FINISH: MATT LACQUER
INSTALLATION: 5G FLOAT

SQUARE FT. PER CARTON: 29.82
WARRANTY: 30 YEAR RESIDENTIAL





**AVAILABLE MOLDINGS & TRIMS:** 



















### 7" PREMIUM SERIES

MATERIAL: ENGINEERED HARDWOOD WOOD SPECIES: WHITE OAK | ASH SIZE: 7" X 86.6" RANDOM LENGTH (RL)

THICKNESS: 9/16"

FINISH: MATT LACQUER
INSTALLATION: 5G FLOAT

SQUARE FT. PER CARTON: 29.82
WARRANTY: 30 YEAR RESIDENTIAL





**AVAILABLE MOLDINGS & TRIMS:** 



















# 6" PREMIUM SERIES

MATERIAL: ENGINEERED HARDWOOD

WOOD SPECIES: WHITE OAK

**SIZE:** \*6" X 71"

\*\*6" X 86.6

THICKNESS: 9/16"

FINISH: MATT LACQUER
INSTALLATION: 5G FLOAT

SQUARE FT. PER CARTON: 20.99
WARRANTY: 30 YEAR RESIDENTIAL





**AVAILABLE MOLDINGS & TRIMS:** 









#### **MOLDINGS & TRIMS**











DROP IN VENTS