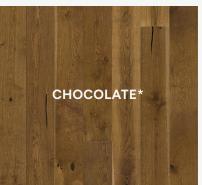

# 6" PREMIUM SERIES

MATERIAL: ENGINEERED HARDWOOD

WOOD SPECIES: WHITE OAK

**SIZE:** \*6" X 71"

\*\*6" X 86.6

THICKNESS: 9/16"

FINISH: MATT LACQUER
INSTALLATION: 5G FLOAT

SQUARE FT. PER CARTON: 20.99
WARRANTY: 30 YEAR RESIDENTIAL