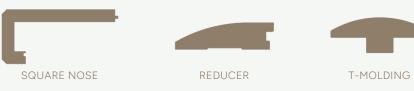

ENGTH (RL)

THICKNESS: 9/16"

FINISH: MATT LACQUER
INSTALLATION: 5G FLOAT

SQUARE FT. PER CARTON: 29.82
WARRANTY: 30 YEAR RESIDENTIAL





**AVAILABLE MOLDINGS & TRIMS:** 



















### 7" PREMIUM SERIES

MATERIAL: ENGINEERED HARDWOOD WOOD SPECIES: WHITE OAK | ASH SIZE: 7" X 86.6" RANDOM LENGTH (RL)

THICKNESS: 9/16"

FINISH: MATT LACQUER
INSTALLATION: 5G FLOAT

SQUARE FT. PER CARTON: 29.82
WARRANTY: 30 YEAR RESIDENTIAL





**AVAILABLE MOLDINGS & TRIMS:** 



















# 6" PREMIUM SERIES

MATERIAL: ENGINEERED HARDWOOD

WOOD SPECIES: WHITE OAK

**SIZE:** \*6" X 71"

\*\*6" X 86.6

THICKNESS: 9/16"

FINISH: MATT LACQUER
INSTALLATION: 5G FLOAT

SQUARE FT. PER CARTON: 20.99
WARRANTY: 30 YEAR RESIDENTIAL





**AVAILABLE MOLDINGS & TRIMS:** 









#### **MOLDINGS & TRIMS**











DROP IN VENTS