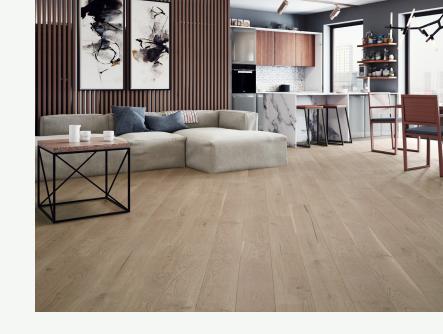

# 6" PREMIUM SERIES

MATERIAL: ENGINEERED HARDWOOD

WOOD SPECIES: WHITE OAK

**SIZE:** \*6" X 71"

\*\*6" X 86.6

THICKNESS: 9/16"

FINISH: MATT LACQUER
INSTALLATION: 5G FLOAT

SQUARE FT. PER CARTON: 20.99
WARRANTY: 30 YEAR RESIDENTIAL