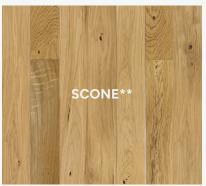

# 6" PREMIUM SERIES

MATERIAL: ENGINEERED HARDWOOD

WOOD SPECIES: WHITE OAK

**SIZE:** \*6" X 71"

\*\*6" X 86.6

THICKNESS: 9/16"

FINISH: MATT LACQUER
INSTALLATION: 5G FLOAT

SQUARE FT. PER CARTON: 20.99
WARRANTY: 30 YEAR RESIDENTIAL