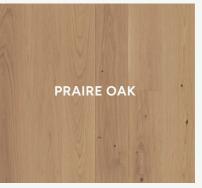

### 8" ELITE SERIES

MATERIAL: ENGINEERED HARDWOOD

WOOD SPECIES: WHITE OAK

SIZE: 8" X 86.6" RANDOM LENGTH (RL)

THICKNESS: 9/16"

FINISH: MATT LACQUER
INSTALLATION: 5G FLOAT

SQUARE FT. PER CARTON: 34.23
WARRANTY: 30 YEAR RESIDENTIAL