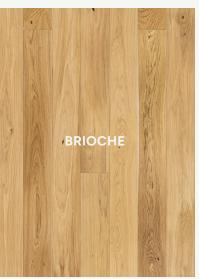

### 8" ELITE SERIES

MATERIAL: ENGINEERED HARDWOOD

WOOD SPECIES: WHITE OAK

SIZE: 8" X 86.6" RANDOM LENGTH (RL)

THICKNESS: 9/16"

FINISH: MATT LACQUER
INSTALLATION: 5G FLOAT

SQUARE FT. PER CARTON: 34.23
WARRANTY: 30 YEAR RESIDENTIAL

## 7" PREMIUM SERIES

MATERIAL: ENGINEERED HARDWOOD WOOD SPECIES: WHITE OAK | ASH SIZE: 7" X 86.6" RANDOM LENGTH (RL)

THICKNESS: 9/16"

FINISH: MATT LACQUER
INSTALLATION: 5G FLOAT

SQUARE FT. PER CARTON: 29.82
WARRANTY: 30 YEAR RESIDENTIAL

### 7" PREMIUM SERIES

MATERIAL: ENGINEERED HARDWOOD WOOD SPECIES: WHITE OAK | ASH SIZE: 7" X 86.6" RANDOM LENGTH (RL)

THICKNESS: 9/16"

FINISH: MATT LACQUER
INSTALLATION: 5G FLOAT

SQUARE FT. PER CARTON: 29.82
WARRANTY: 30 YEAR RESIDENTIAL

# 6" PREMIUM SERIES

MATERIAL: ENGINEERED HARDWOOD

WOOD SPECIES: WHITE OAK

**SIZE:** \*6" X 71"

\*\*6" X 86.6

THICKNESS: 9/16"

FINISH: MATT LACQUER
INSTALLATION: 5G FLOAT

SQUARE FT. PER CARTON: 20.99
WARRANTY: 30 YEAR RESIDENTIAL